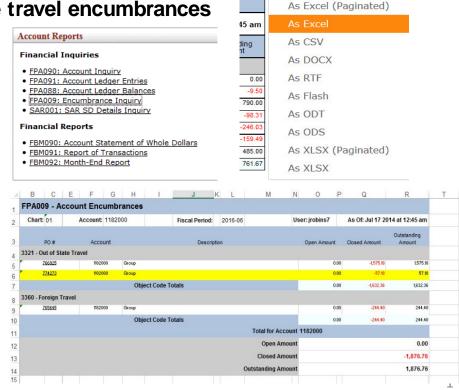

## Please follow these instructions to remove travel encumbrances

- 1. KFS Web > Account Reports > FPA009 Encumbrance Inquiry
- 2. Export to Excel File
- 3. Indicate which encumbrances should be removed
- 4. Email file to kfs@umd.edu